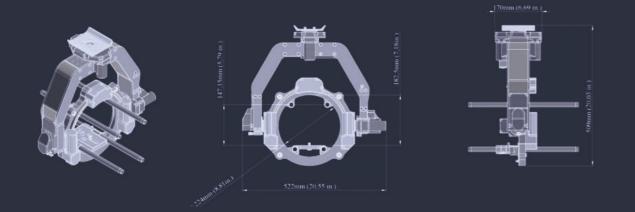

## **ACTIVE HEAD MINI**

Compact and lightweight 3 axis head.

The MINI model was developed especially for ALEXA MINI size or smaller movie cameras, can be used also with compact broadcast cameras.

Main achievement - Active Head MINI doesn't have any mechanical limits for TILT and ROLL. It can do 360 by TILT and ROLL as many times as it needs to do.

**ACTIVE HEAD MINI** 

Quick assembly

22 lb

26.5 lb

200º/sec

10 kg

12 kg