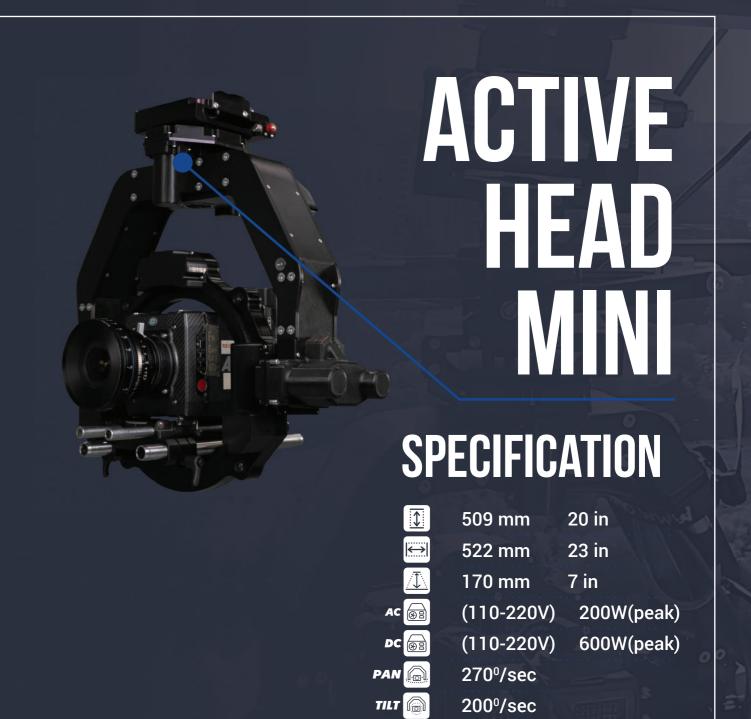

## **ACTIVE HEAD MINI**

Compact and lightweight 3 axis head.

The MINI model was developed especially for ALEXA MINI size or smaller movie cameras, can be used also with compact broadcast cameras.

Main achievement - Active Head MINI doesn't have any mechanical limits for TILT and ROLL. It can do 360 by TILT and ROLL as many times as it needs to do.

**ACTIVE HEAD MINI** 

Quick assembly

22 lb

26.5 lb

200º/sec

10 kg

12 kg